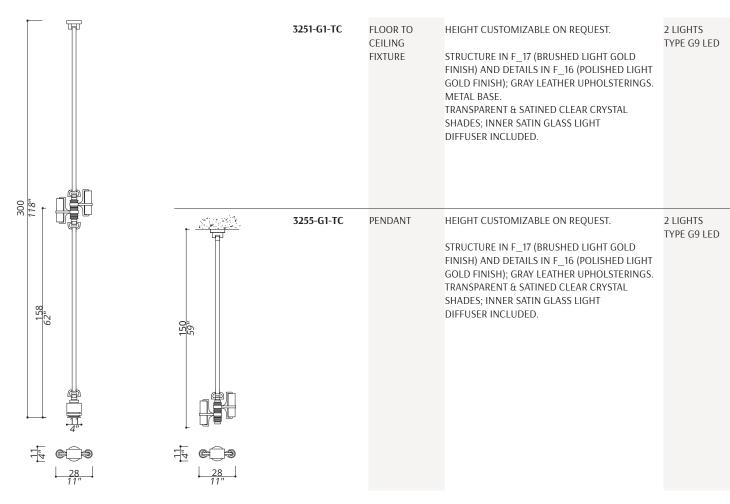

| SOAVE      | -TC CHANDELIER | OVAL COMPOSITION, THREE LAYERS.                                                                                                                                                                                                                          | 36 LIGHTS |                                         | 3215-BB-TC         | PENDANT            | METAL STRUCTURE WITH LIGHTS AT THE SIDES<br>AND BOTTOM LED CHIP LIGHT WITH PLEXIGLASS<br>DIFFUSER. 50 CM OF SATIN CABLE INCLUDED.                                                                                             | 2 LIGHTS<br>5 TYPE G9 LED<br>+<br>1 WATT SPOT |
|------------|----------------|----------------------------------------------------------------------------------------------------------------------------------------------------------------------------------------------------------------------------------------------------------|-----------|-----------------------------------------|--------------------|--------------------|-------------------------------------------------------------------------------------------------------------------------------------------------------------------------------------------------------------------------------|-----------------------------------------------|
|            |                | CUSTOMIZABLE HEIGHT ON REQUEST.  STRUCTURE IN F_17 (BRUSHED LIGHT GOLD FINISH) AND DETAILS IN F_16 (POLISHED LIGHT GOLD FINISH). TRANSPARENT & SATINED CLEAF CRYSTAL SHADES; INNER SATIN GLASS LIGHT DIFFUSER INCLUDED.                                  |           | 55"                                     |                    |                    | METAL STRUCTURE AND DETAILS IN F_11 (BRUSHED BRASS FINISH); BLACK SATIN CABLE. TRANSPARENT & SATINED CLEAR CRYSTAL SHADES; INNER SATIN GLASS LIGHT DIFFUSER INCLUDED.                                                         | LED LIGHT<br>(INCLUDED)                       |
|            |                |                                                                                                                                                                                                                                                          |           | 27<br>11"                               | 3215-G1-TC         |                    | METAL STRUCTURE IN F_17 (BRUSHED LIGHT GOLD FINISH) AND DETAILS IN F_16 (POLISHED LIGHT GOLD FINISH). IVORY SATIN CABLE. TRANSPARENT & SATINED CLEAR CRYSTAL SHADES; INNER SATIN GLASS LIGHT DIFFUSER INCLUDED.               |                                               |
| 3212-G     | -TC CHANDELIER | ROUND COMPOSITION, THREE LAYERS. CUSTOMIZABLE HEIGHT ON REQUEST.  STRUCTURE IN F_17 (BRUSHED LIGHT GOLD FINISH) AND DETAILS IN F_16 (POLISHED LIGHT GOLD FINISH). TRANSPARENT & SATINED CLEAR CRYSTAL SHADES; INNER SATIN GLASS LIGHT DIFFUSER INCLUDED. |           | 33,33                                   | 3216-BB-TC         | PENDANT            | 100 CM OF STEEL WIRE INCLUDED.  METAL STRUCTURE AND DETAILS IN F_11 (BRUSHED BRASS FINISH). TRANSPARENT & SATINED CLEAR CRYSTAL SHADES; INNER SATIN GLASS LIGHT DIFFUSER INCLUDED.                                            | 8 LIGHTS<br>TYPE G9 LED                       |
|            |                |                                                                                                                                                                                                                                                          |           | 2 C C C C C C C C C C C C C C C C C C C | 3216-G1-TC         |                    | METAL STRUCTURE IN F_17 (BRUSHED LIGHT GOLD FINISH) AND DETAILS IN F_16 (POLISHED LIGHT GOLD FINISH). TRANSPARENT & SATINED CLEAR CRYSTAL SHADES; INNER SATIN GLASS LIGHT DIFFUSER INCLUDED.                                  |                                               |
| 130<br>51" |                |                                                                                                                                                                                                                                                          |           | 06                                      | 3217-G1-TC         | CEILING<br>FIXTURE | CUSTOMIZABLE HEIGHT ON REQUEST.  METAL STRUCTURE IN F_17 (BRUSHED LIGHT GOLD FINISH) AND DETAILS IN F_16 (POLISHED LIGHT GOLD FINISH). TRANSPARENT & SATINED CLEAR CRYSTAL SHADES; INNER SATIN GLASS LIGHT DIFFUSER INCLUDED. | 6 LIGHTS<br>TYPE G9 LED                       |
| 3213-G     | -TC CHANDELIER | ROUND COMPOSITION, TWO LAYERS. CUSTOMIZABLE HEIGHT ON REQUEST.  STRUCTURE IN F_17 (BRUSHED LIGHT GOLD FINISH) AND DETAILS IN F_16 (POLISHED LIGHT GOLD FINISH). TRANSPARENT & SATINED CLEAI CRYSTAL SHADES; INNER SATIN GLASS LIGHT DIFFUSER INCLUDED.   |           |                                         | 3221-G1-AC         | WALL LAMP          | STRUCTURE IN F_17 (BRUSHED LIGHT GOLD FINISH) AND DETAILS IN F_16 (POLISHED LIGHT GOLD FINISH). AMBER CRYSTAL SHADE; INNER SATIN GLASS LIGHT DIFFUSER INCLUDED.                                                               | 1 LIGHT<br>TYPE G9 LED                        |
| 70         |                |                                                                                                                                                                                                                                                          |           |                                         | <b>3225-G1-T</b> C | WALL LAMP          | STRUCTURE IN F_17 (BRUSHED LIGHT GOLD FINISH) AND DETAILS IN F_16 (POLISHED LIGHT GOLD FINISH). TRANSPARENT & SATINED CLEAR CRYSTAL SHADES; INNER SATIN GLASS LIGHT DIFFUSER INCLUDED.                                        | 5 LIGHT<br>TYPE G9 LED                        |
| 72         |                |                                                                                                                                                                                                                                                          |           | ↓ 35<br>14"                             |                    |                    |                                                                                                                                                                                                                               | 73                                            |