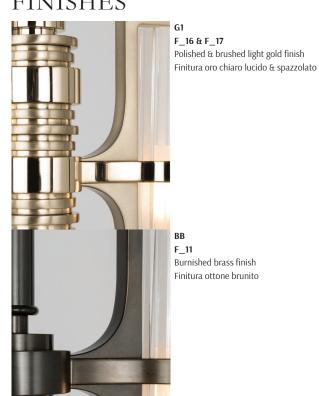

A). FUMÈ CRYSTAL SHADES; INNER SATIN GLASS LIGHT DIFFUSER INCLUDED. 3231-G1-TC STRUCTURE IN F\_17 (BRUSHED LIGHT GOLD FINISH) AND DETAILS IN F 16 (POLISHED LIGHT GOLD FINISH); IVORY SATIN CABLE. TRANSPARENT & SATINED CLEAR CRYSTAL SHADES; INNER SATIN GLASS LIGHT DIFFUSER INCLUDED. 3241-G1-TC FLOOR LAMP STRUCTURE IN F\_17 (BRUSHED LIGHT GOLD FINISH) AND DETAILS IN F 16 (POLISHED LIGHT TYPE G9 LED GOLD FINISH). BARDIGLIO MARBLE BASE. IVORY SATIN CABLE. TRANSPARENT & SATINED CLEAR CRYSTAL SHADES; INNER SATIN GLASS LIGHT DIFFUSER INCLUDED. 3242-BB-FC FLOOR LAMP METAL STRUCTURE, BASE AND DETAILS IN F\_11 8 LIGHTS (BRUSHED BRASS FINISH); BLACK SATIN CABLE. TYPE G9 LED FABRIC SHADE IN TS\_10 (LIGHT GRAY TAFFETA). FUMÈ CRYSTAL SHADES; INNER SATIN GLASS LIGHT DIFFUSER INCLUDED.



## **FINISHES**



## **CRYSTALS**



## **DETAILS**