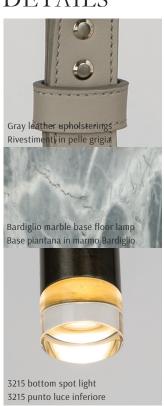

GLASS LIGHT DIFFUSER INCLUDED. 3231-G1-TC STRUCTURE IN F\_17 (BRUSHED LIGHT GOLD FINISH) AND DETAILS IN F 16 (POLISHED LIGHT GOLD FINISH); IVORY SATIN CABLE. TRANSPARENT & SATINED CLEAR CRYSTAL SHADES; INNER SATIN GLASS LIGHT DIFFUSER INCLUDED. 3241-G1-TC FLOOR LAMP STRUCTURE IN F\_17 (BRUSHED LIGHT GOLD FINISH) AND DETAILS IN F 16 (POLISHED LIGHT TYPE G9 LED GOLD FINISH). BARDIGLIO MARBLE BASE. IVORY SATIN CABLE. TRANSPARENT & SATINED CLEAR CRYSTAL SHADES; INNER SATIN GLASS LIGHT DIFFUSER INCLUDED. 3242-BB-FC FLOOR LAMP METAL STRUCTURE, BASE AND DETAILS IN F\_11 8 LIGHTS (BRUSHED BRASS FINISH); BLACK SATIN CABLE. TYPE G9 LED FABRIC SHADE IN TS\_10 (LIGHT GRAY TAFFETA). FUMÈ CRYSTAL SHADES; INNER SATIN GLASS LIGHT DIFFUSER INCLUDED.



## **FINISHES**



## **CRYSTALS**



## **DETAILS**