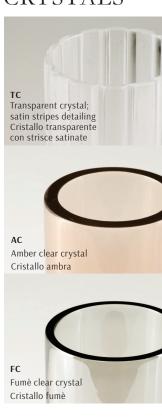

ADES; INNER SATIN GLASS LIGHT DIFFUSER INCLUDED. 3231-G1-TC STRUCTURE IN F\_17 (BRUSHED LIGHT GOLD FINISH) AND DETAILS IN F 16 (POLISHED LIGHT GOLD FINISH); IVORY SATIN CABLE. TRANSPARENT & SATINED CLEAR CRYSTAL SHADES; INNER SATIN GLASS LIGHT DIFFUSER INCLUDED. 3241-G1-TC FLOOR LAMP STRUCTURE IN F\_17 (BRUSHED LIGHT GOLD FINISH) AND DETAILS IN F 16 (POLISHED LIGHT TYPE G9 LED GOLD FINISH). BARDIGLIO MARBLE BASE. IVORY SATIN CABLE. TRANSPARENT & SATINED CLEAR CRYSTAL SHADES; INNER SATIN GLASS LIGHT DIFFUSER INCLUDED. 3242-BB-FC FLOOR LAMP METAL STRUCTURE, BASE AND DETAILS IN F\_11 8 LIGHTS (BRUSHED BRASS FINISH); BLACK SATIN CABLE. TYPE G9 LED FABRIC SHADE IN TS\_10 (LIGHT GRAY TAFFETA). FUMÈ CRYSTAL SHADES; INNER SATIN GLASS LIGHT DIFFUSER INCLUDED.



## **FINISHES**



## **CRYSTALS**



## **DETAILS**